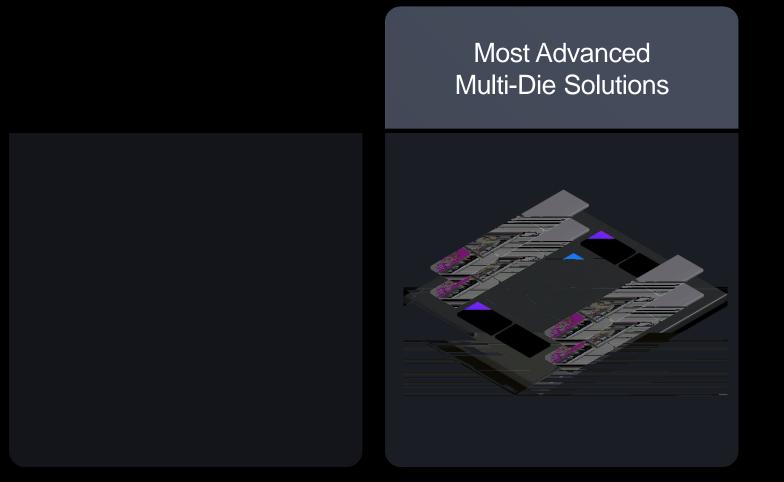

## Synopsys Platform Architect<sup>™</sup> Multi-Die

Announcing

# Synopsys 3DSO.ai<sup>™</sup>